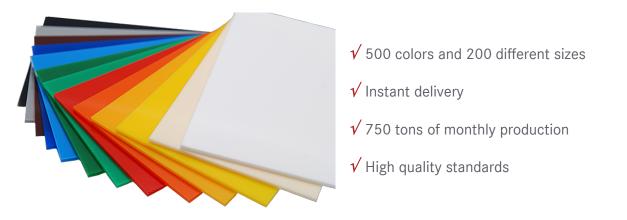

- ✓ 250 tons of 100% acrylic solid surface sheets
- $\checkmark$  600 tons of extruded PMMA and solid PC sheets
- $\checkmark$  750 tons of cast PMMA acrylic sheets

Innovative BAS SURFACES, 100% acrylic solid surfaces, provides high-performance material in superior standards. The homogenous structure of BAS SURFACES sheets allows easy restoration and high level of hygiene. The solid micro level structure of BAS SURFACES sheets inhibits the growth of bacteria or fungi. As a result; BAS SURFACES sheets are not only preferred in the kitchen applications but also in restaurants, hospitals, laboratories and schools.

BAS is the leading producer of **100% acrylic solid surface** material in Turkey with the production capacity of 250 tons per month.

- $\checkmark$  Infinite color and decorative surfaces
- $\checkmark$  High thermoforming performance
- $\checkmark$  Inhibits growth of bacteria or fungi
- ✓ Maximum hygiene
- ✓ 20 different size
- $\checkmark$  6 20 mm of thickness

Distinctions of BAS SURFACES:

- 10 years of color fading guarantee
- Competitive pricing
- Easy thermoforming
- Wide range of sizes
- Capability of producing requested size
- Custom colors upon request
- Instant delivery