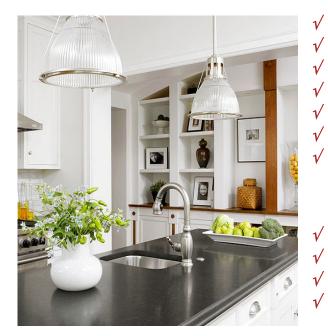

- ✓ 250 tons of 100% acrylic solid surface sheets
- $\checkmark$  600 tons of extruded PMMA and solid PC sheets
- $\checkmark$  750 tons of cast PMMA acrylic sheets

Innovative BAS SURFACES, 100% acrylic solid surfaces, provides high-performance material in superior standards. The homogenous structure of BAS SURFACES sheets allows easy restoration and high level of hygiene. The solid micro level structure of BAS SURFACES sheets inhibits the growth of bacteria or fungi. As a result; BAS SURFACES sheets are not only preferred in the kitchen applications but also in restaurants, hospitals, laboratories and schools.

BAS is the leading producer of **100% acrylic solid surface** material in Turkey with the production capacity of 250 tons per month.

- $\checkmark$  Infinite color and decorative surfaces
- $\checkmark$  High thermoforming performance
- $\checkmark$  Inhibits growth of bacteria or fungi
- ✓ Maximum hygiene
- ✓ 20 different size
- $\checkmark$  6 20 mm of thickness