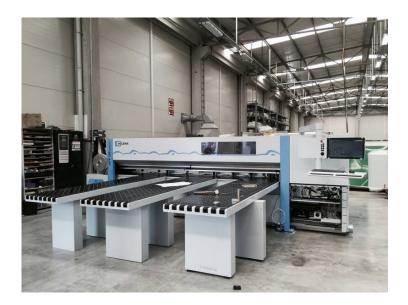

BAS EXTRUDED sheets are designed to fulfill the local and global demand of high quality extruded PMMA acrylic sheets, solid polycarbonate sheets and polystyrene sheets for various business and fabrication sectors. BAS EXTRUDED brand provides sheets up to 2050 mm width and 2 to 20 mm of thickness. The modern, high-end technology of fully developed European Standard BAS Extrusion Line integrates innovation, efficiency and high quality.