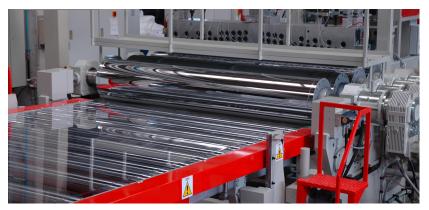

## **S** EXTRUDED

Fully developed high-end extrusion technology of **Birleşik Akrilik Sanayi** in terms of innovation, efficiency and high quality: BAS EXTRUDED PMMA sheets and solid PC sheets.

- $\checkmark$  PMMA extruded sheets
- $\checkmark$  Solid polycarbonate sheets
- $\checkmark$  Polystyrene sheets
- ✓ Up to 2050 mm of width
- $\sqrt{2}$  20 mm of thickness
- $\checkmark$  High-end extrusion technology for innovation, efficiency and quality

BAS EXTRUDED sheets are designed to fulfill the local and global demand of high quality extruded PMMA acrylic sheets, solid polycarbonate sheets and polystyrene sheets for various business and fabrication sectors. BAS EXTRUDED brand provides sheets up to 2050 mm width and 2 to 20 mm of thickness. The modern, high-end technology of fully developed European Standard BAS Extrusion Line integrates innovation, efficiency and high quality.