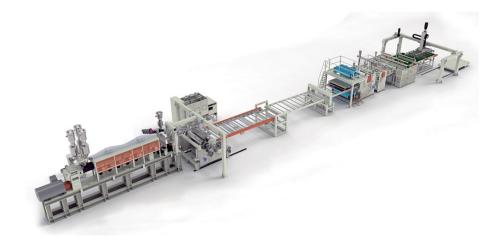

## **S** EXTRUDED

Fully developed high-end extrusion technology of **Birleşik Akrilik Sanayi** in terms of innovation, efficiency and high quality: BAS EXTRUDED PMMA sheets and solid PC sheets.

- $\checkmark$  PMMA extruded sheets
- $\checkmark$  Solid polycarbonate sheets
- $\checkmark$  Polystyrene sheets
- ✓ Up to 2050 mm of width
- $\sqrt{2}$  20 mm of thickness
- $\checkmark$  High-end extrusion technology for innovation, efficiency and quality

BAS EXTRUDED sheets are designed to fulfill the local and global demand of high quality extruded PMMA acrylic sheets, solid polycarbonate sheets and polystyrene sheets for various business and fabrication sectors. BAS EXTRUDED brand provides sheets up to 2050 mm width and 2 to 20 mm of thickness. The modern, high-end technology of fully developed European Standard BAS Extrusion Line integrates innovation, efficiency and high quality.

## K EXTRUDED

Fully developed high-end technology of renowned OMIPA Extrusion Line boosts **Birleşik Akrilik Sanayi** in terms of innovation, efficiency and high quality. BAS produces 600 tons of extruded PMMA and solid polycarbonate sheets per month.