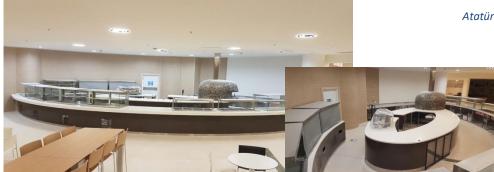

on areas of BAS SURFACES in global phase:

- $\checkmark$  Acrylic and solid surface fabricators
- $\checkmark$  Advertising and event agencies
- ✓ Public utility
- $\checkmark$  Architects, designers and construction
- $\checkmark$  Bank, hotel receptions counters









Distinctions of BAS SURFACES:



- 10 years of color fading guarantee
- Competitive pricing
- Easy thermoforming
- Wide range of sizes
- Capability of producing requested size
- Custom colors upon request
- Instant delivery

BAS SURFACES under the conformity of:

- ISO 9001:2008
- ISO 14001:2015
- CE Certification
- NSF Certification

Recent references:

Mercedes-Benz, HSBC, Türk Telekom, Arçelik, Yapi Kredi, Atatürk Airport, Ziraat Bank, ING Bank; entire KFC and Pizza Hut restaurants in Azerbaijan.



Atatürk Airport



Azerbaijan Fast Food Projects







## **S** EXTRUDED



Fully developed high-end extrusion technology of **Birleşik Akrilik Sanayi** in terms of innovation, efficiency and high quality: BAS EXTRUDED PMMA sheets and solid PC sheets.

- $\checkmark$  PMMA extruded sheets
- $\checkmark$  Solid polycarbonate sheets
- $\checkmark$  Polystyrene sheets
- ✓ Up to 2050 mm of width
- $\sqrt{2}$  20 mm of thickness
- $\checkmark$  High-end extrusion technology for innovation, efficiency and quality

BAS EXTRUDED sheets are designed to fulfill the local and global demand of high quality extruded PMMA acrylic sheets, solid polycarbonate sheets and polystyrene sheets for various business and fabrication sectors. BAS EXTRUDED brand provides sheets up to 2050 mm width and 2 to 20 mm of thickness. The