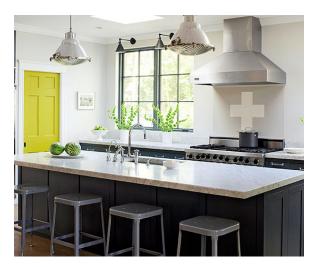

- ✓ 250 tons of 100% acrylic solid surface sheets
- $\checkmark$  600 tons of extruded PMMA and solid PC sheets
- $\checkmark$  750 tons of cast PMMA acrylic sheets

Innovative BAS SURFACES, 100% acrylic solid surfaces, provides high-performance material in superior standards. The homogenous structure of BAS SURFACES sheets allows easy restoration and high level of hygiene. The solid micro level structure of BAS SURFACES sheets inhibits the growth of bacteria or fungi. As a result; BAS SURFACES sheets are not only preferred in the kitchen applications but also in restaurants, hospitals, laboratories and schools.

**BAS SURFACES** 100% Acrylic Solid Surfaces, provides high performance material in superior standards. The homogenous structure of BAS SURFACES sheets' allows easy restoration and high level of hygiene.

**BAS SURFACES** sheets are not only preferred in kitchen but also in restaurants, hospitals, laboratories and schools by the support of internationally accepted food contact, flammability and safety certifications. Birleşik Akrilik Sanayi produces 1500 tons of 100% Acrylic Solid Surface sheets annually.