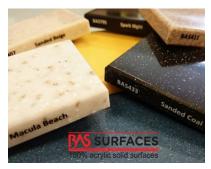

- ✓ 250 tons of 100% acrylic solid surface sheets
- $\checkmark$  600 tons of extruded PMMA and solid PC sheets
- $\checkmark$  750 tons of cast PMMA acrylic sheets

Innovative BAS SURFACES, 100% acrylic solid surfaces, provides high-performance material in superior standards. The homogenous structure of BAS SURFACES sheets allows easy restoration and high level of hygiene. The solid micro level structure of BAS SURFACES sheets inhibits the growth of bacteria or fungi. As a result; BAS SURFACES sheets are not only preferred in the kitchen applications but also in restaurants, hospitals, laboratories and schools.

BAS is the leading producer of **100% acrylic solid surface** material in Turkey with the production capacity of 250 tons per month.

- $\checkmark$  Infinite color and decorative surfaces
- $\checkmark$  High thermoforming performance
- $\checkmark$  Inhibits growth of bacteria or fungi
- ✓ Maximum hygiene
- ✓ 20 different size
- $\checkmark$  6 20 mm of thickness

Distinctions of BAS SURFACES:

- 10 years of color fading guarantee
- Competitive pricing
- Easy thermoforming
- Wide range of sizes
- Capability of producing requested size
- Custom colors upon request
- Instant delivery